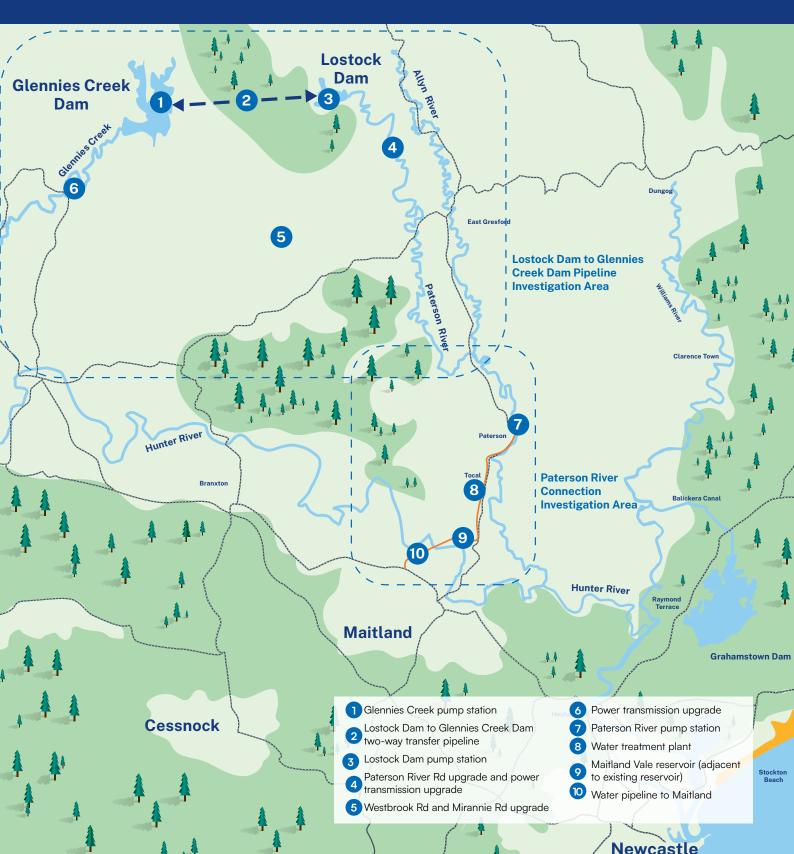

Lostock Dam to Glennies Creek Dam Pipeline and Paterson River Connection

## Proposed infrastructure locations

Infrastructure routes and locations indicative only

© State of New South Wales through Climate Change, Energy, the Environment and Water 2024. The information contained in this publication is based on knowledge and understanding at the time of writing (February 2024). However, because of advances in knowledge, users are reminded of the need to ensure that the information upon which they rely is up to date and to check the currency of the information with the appropriate officer of the Department of Climate Change, Energy, the Environment and Water or the user's independent adviser. PUB24/108.